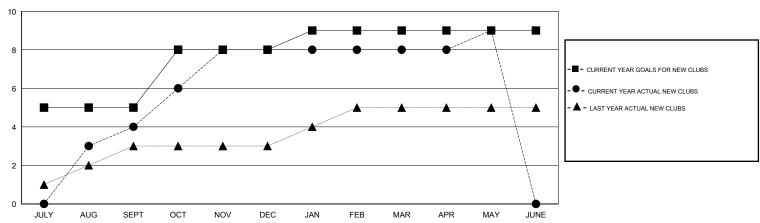

#### GOALS AND ACTUAL NEW CLUBS CUMULATIVE

## GMT: NAZMUL HAQUE LOCATION INDIA

|                              |                  | Clubs     |                  |                  |  |
|------------------------------|------------------|-----------|------------------|------------------|--|
| RESULTS FOR 2014-2015        |                  |           |                  |                  |  |
| QUARTER                      | NEW CLUB<br>GOAL | NEW CLUBS | DROPPED<br>CLUBS | NET<br>GAIN/LOSS |  |
| JULY/AUG/SEPT<br>OCT/NOV/DEC | 5<br>3           | 4<br>4    | 3<br>1           | 1<br>3           |  |
| JAN/FEB/MAR<br>APR/MAY/JUNE  | 1<br>0           | 0<br>1    | 2<br>0           | -2<br>1          |  |