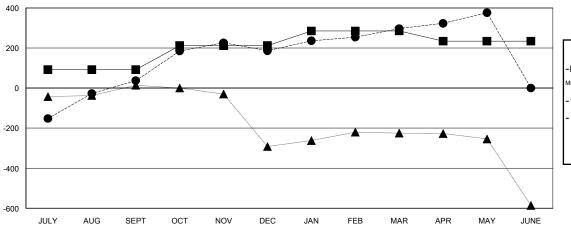

#### GOALS AND ACTUAL MEMBERS CUMULATIVE

| <b>■-</b> c | URRENT YEAR GOALS FOR NEW |
|-------------|---------------------------|
| /FMRFI      | 28                        |

- - CURRENT YEAR ACTUAL MEMBERS

- ▲ - LAST YEAR ACTUAL MEMBERS

| DROPPED CLUBS: 6 |     |
|------------------|-----|
| DROPPED MEMBERS  |     |
| DECEASED         | 9   |
| CLUB CANCELLED   | 102 |
| OTHER            | 367 |
| TOTAL            | 478 |

|                       |                    | Members                             |                    |                  |  |  |
|-----------------------|--------------------|-------------------------------------|--------------------|------------------|--|--|
| RESULTS FOR 2014-2015 |                    |                                     |                    |                  |  |  |
| QUARTER               | NEW MEMBER<br>GOAL | CHARTER AND<br>NEW MEMBERS<br>ADDED | DROPPED<br>MEMBERS | NET<br>GAIN/LOSS |  |  |
| JULY/AUG/SEPT         | 92                 | 307                                 | 270                | 37               |  |  |
| OCT/NOV/DEC           | 120                | 233                                 | 84                 | 149              |  |  |
| JAN/FEB/MAR           | 73                 | 177                                 | 66                 | 111              |  |  |
| APR/MAY/JUNE          | -51                | 137                                 | 58                 | 79               |  |  |